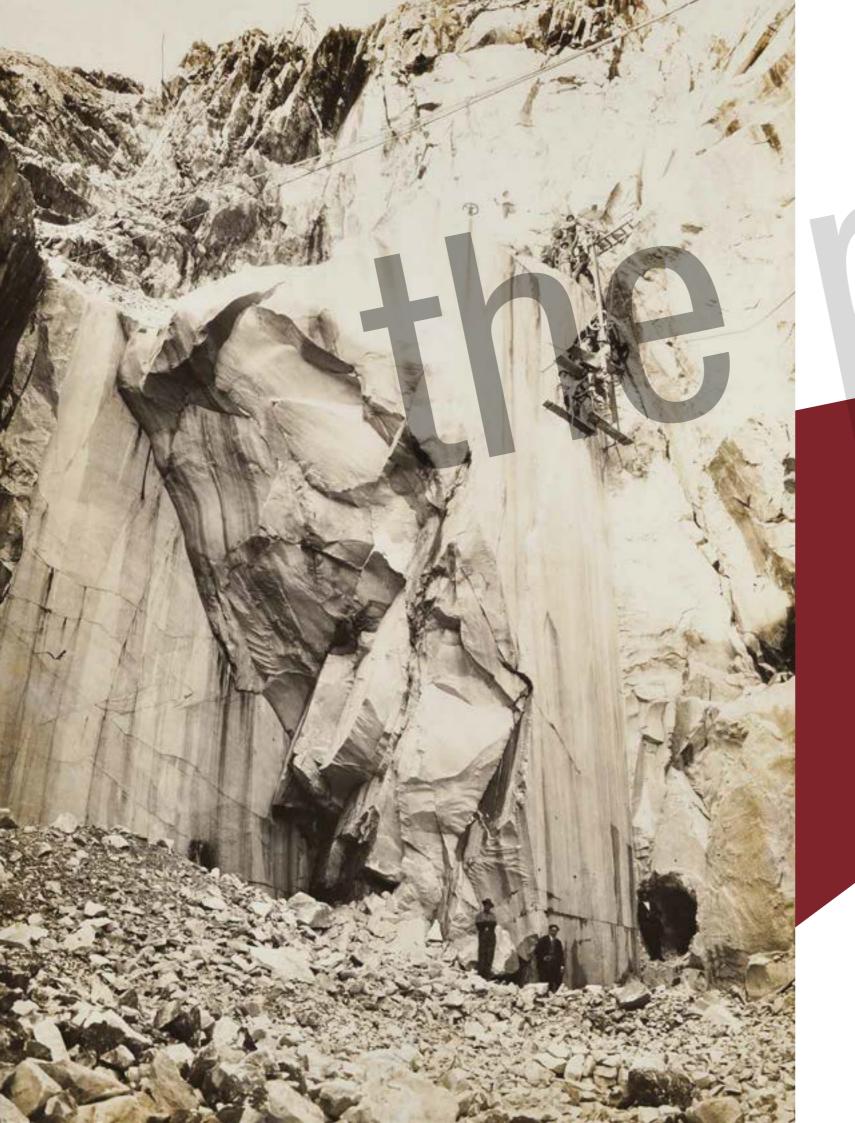

#### The origin of everything

A compact, hard rock, to be cut and polished according to one's taste and need. It is marble, with its great variety of colours and shades. A true treasure of the earth that can be molded according to artistic intuition.

#### **Endless shades**

Unique Italian marbles, such as Breccia Capraia, Fior di Pesco Apuano, Classico, Statuario, Calacatta, Arabescato, as well as exquisite marbles selected from the most important quarries in the world.