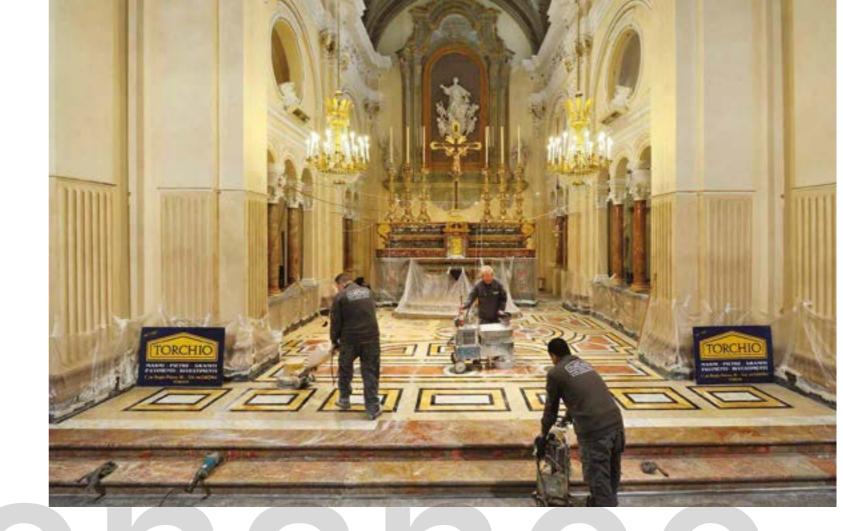

#### **Restoration of historical buildings**

As part of the restoration of the Reggia di Venaria, we recovered and reconstructed the flooring of the access atrium to the upper floors and the entrance to the Salone d'Onore (Honour Court).