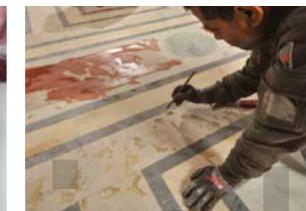

#### **Restoration of historical buildings**

As part of the restoration of the Reggia di Venaria, we recovered and reconstructed the flooring of the access atrium to the upper floors and the entrance to the Salone d'Onore (Honour Court).

#### **Conservative salvage**

For over a century, a great passion for the recovery and restoration of marble and stone works, in collaboration with the Superintendency for Architectural and Landscape Heritage. To restore aesthetic dignity to artifacts damaged by time, atmospheric agents or neglect.