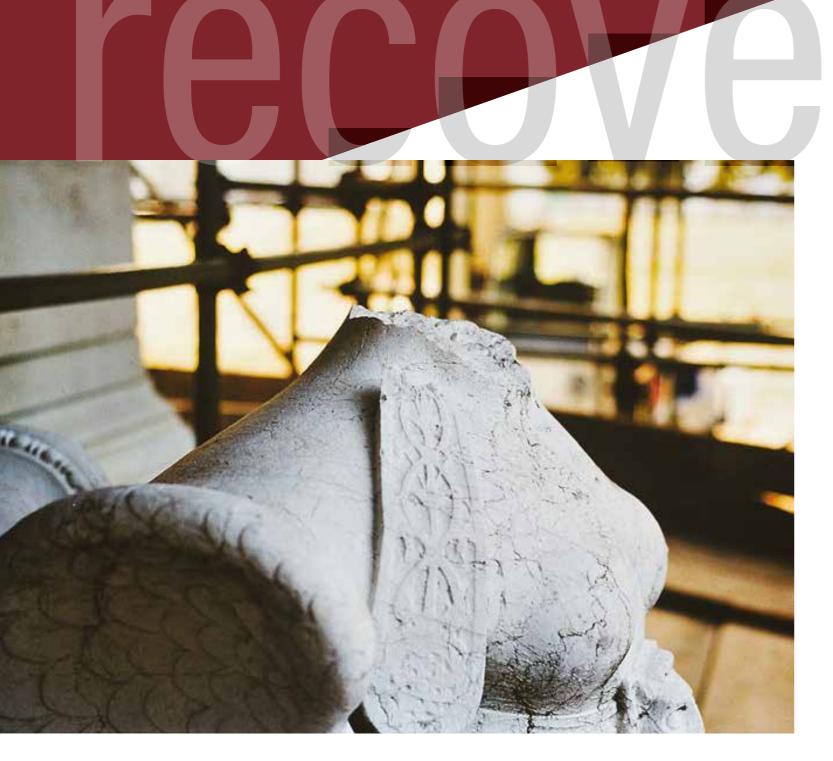

#### **Conservative salvage**

For over a century, a great passion for the recovery and restoration of marble and stone works, in collaboration with the Superintendency for Architectural and Landscape Heritage. To restore aesthetic dignity to artifacts damaged by time, atmospheric agents or neglect.

#### Monument works

The restoration of the Mausoleum of the tenor Francesco Tamagno, located in the Monumental Cemetery in Turin. A conservative salvage undertaking of the stone and the bronzes, as well as the patient reconstruction of missing parts.

#### **Care of valuable works**

Keeping the value of the artistic and architectural heritage intact, restoring splendour to works of art which have spanned for centuries and bear the marks of the passing of time.