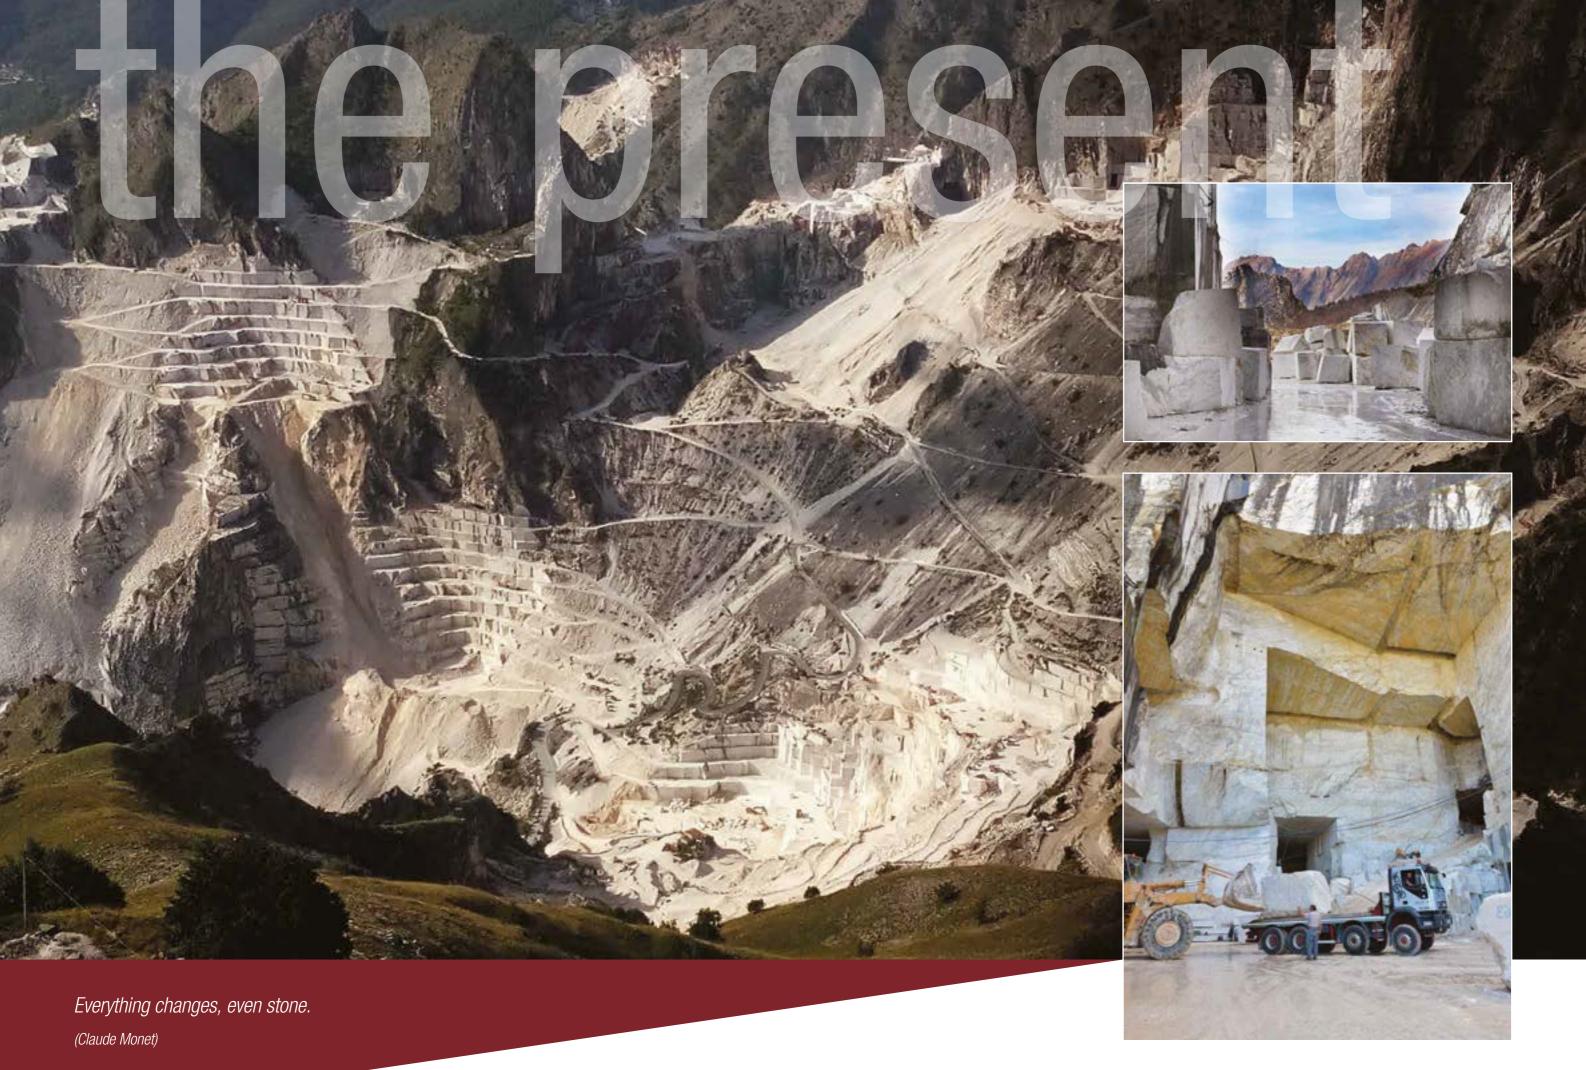

#### The origin of everything

A compact, hard rock, to be cut and polished according to one's taste and need. It is marble, with its great variety of colours and shades. A true treasure of the earth that can be molded according to artistic intuition.

#### **Endless shades**

Unique Italian marbles, such as Breccia Capraia, Fior di Pesco Apuano, Classico, Statuario, Calacatta, Arabescato, as well as exquisite marbles selected from the most important quarries in the world.