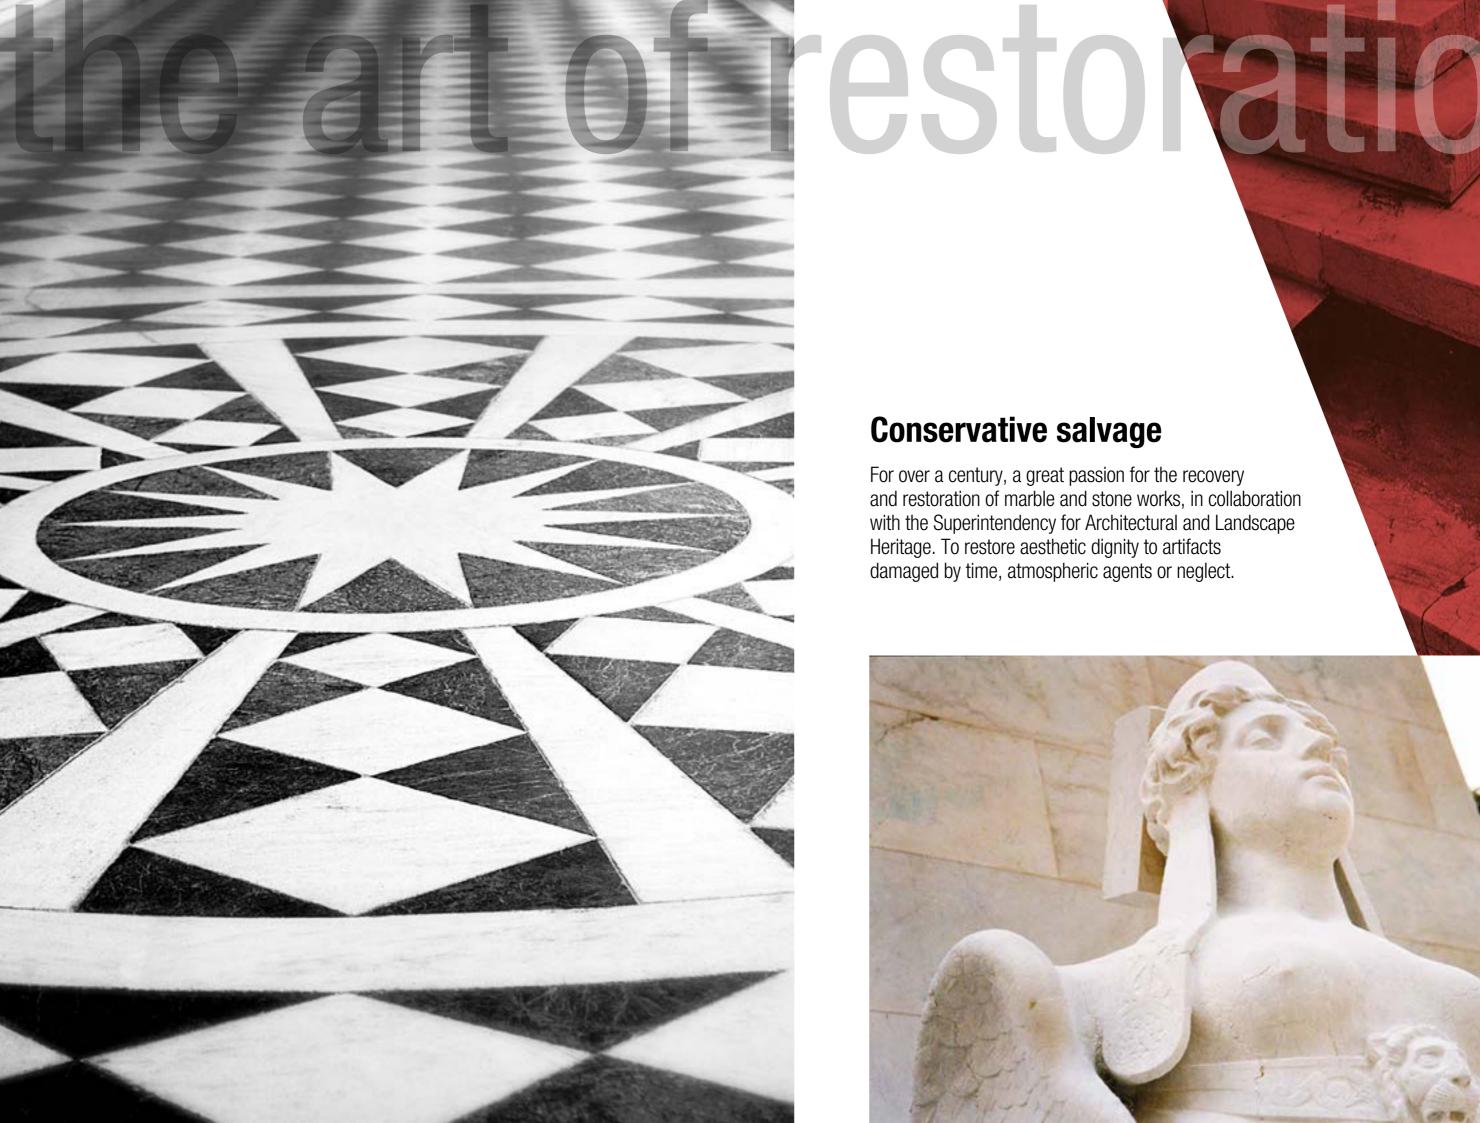

#### **Conservative salvage**

For over a century, a great passion for the recovery and restoration of marble and stone works, in collaboration with the Superintendency for Architectural and Landscape Heritage. To restore aesthetic dignity to artifacts damaged by time, atmospheric agents or neglect.