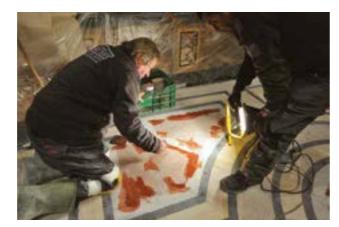

#### **Restoration of historical buildings**

As part of the restoration of the Reggia di Venaria, we recovered and reconstructed the flooring of the access atrium to the upper floors and the entrance to the Salone d'Onore (Honour Court).

#### **Conservative salvage**

For over a century, a great passion for the recovery and restoration of marble and stone works, in collaboration with the Superintendency for Architectural and Landscape Heritage. To restore aesthetic dignity to artifacts damaged by time, atmospheric agents or neglect.