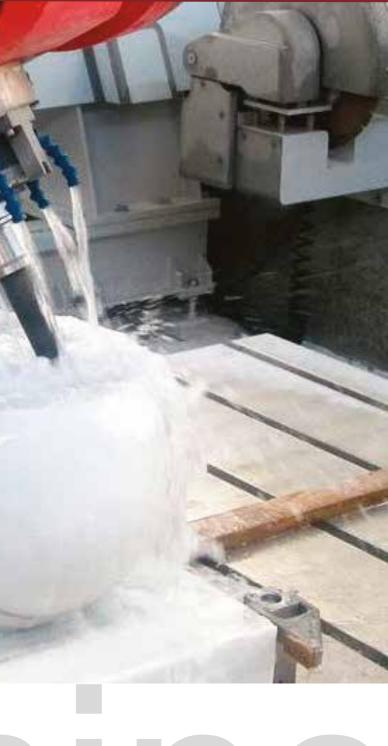

Innovation distinguishes between a leader and a follower. (Steve Jobs)

#### One machine can do the work of fifty ordinary men. No machine can do the work of one extraordinary man.

(Elbert Green Hubbard)