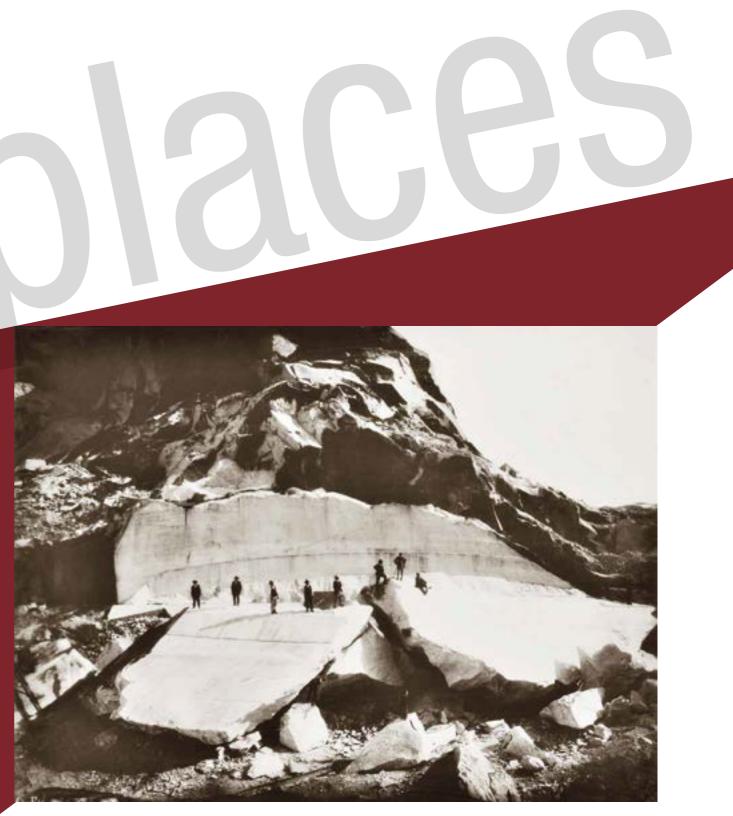

#### The origin of everything

A compact, hard rock, to be cut and polished according to one's taste and need. It is marble, with its great variety of colours and shades. A true treasure of the earth that can be molded according to artistic intuition.

#### **Endless shades**

Unique Italian marbles, such as Breccia Capraia, Fior di Pesco Apuano, Classico, Statuario, Calacatta, Arabescato, as well as exquisite marbles selected from the most important quarries in the world.