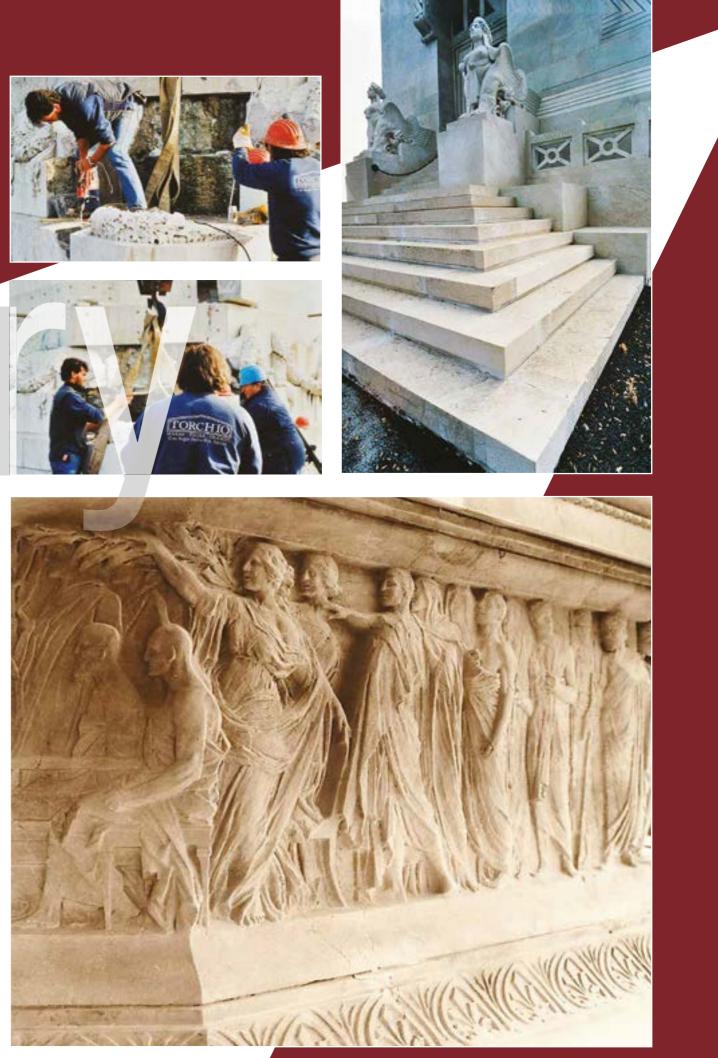

#### **Restoration of historical buildings**

As part of the restoration of the Reggia di Venaria, we recovered and reconstructed the flooring of the access atrium to the upper floors and the entrance to the Salone d'Onore (Honour Court).

#### **Conservative salvage**

For over a century, a great passion for the recovery and restoration of marble and stone works, in collaboration with the Superintendency for Architectural and Landscape Heritage. To restore aesthetic dignity to artifacts damaged by time, atmospheric agents or neglect.

#### Monument works

The restoration of the Mausoleum of the tenor Francesco Tamagno, located in the Monumental Cemetery in Turin. A conservative salvage undertaking of the stone and the bronzes, as well as the patient reconstruction of missing parts.