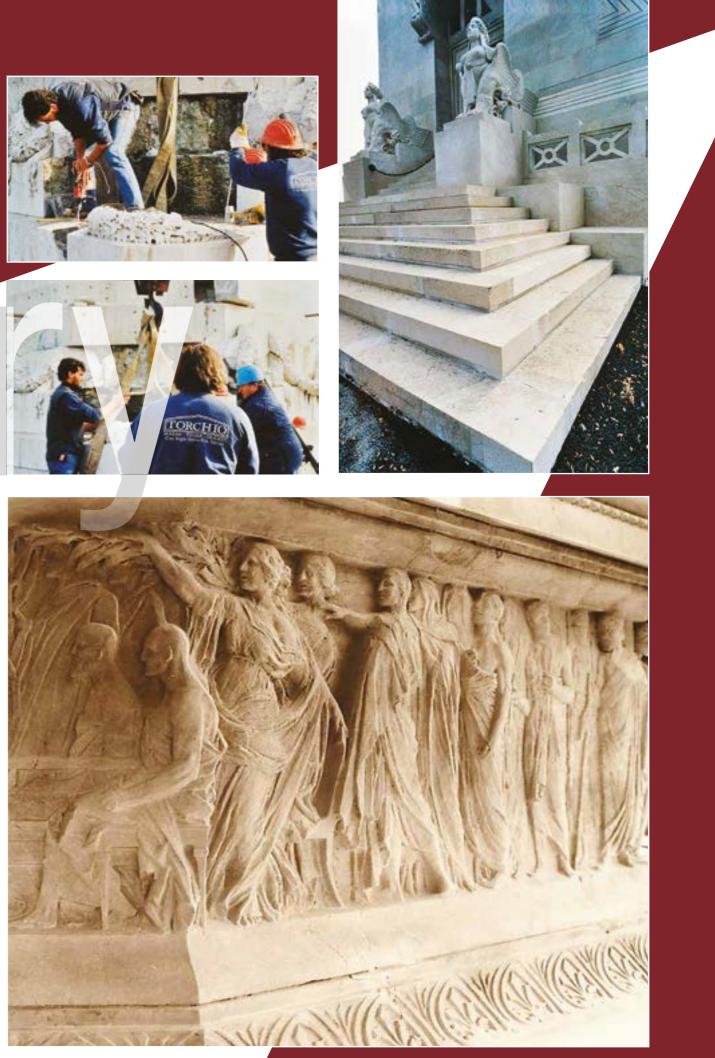

#### **Restoration of historical buildings**

As part of the restoration of the Reggia di Venaria, we recovered and reconstructed the flooring of the access atrium to the upper floors and the entrance to the Salone d'Onore (Honour Court).

#### **Conservative salvage**

For over a century, a great passion for the recovery and restoration of marble and stone works, in collaboration with the Superintendency for Architectural and Landscape Heritage. To restore aesthetic dignity to artifacts damaged by time, atmospheric agents or neglect.

#### Monument works

The restoration of the Mausoleum of the tenor Francesco Tamagno, located in the Monumental Cemetery in Turin. A conservative salvage undertaking of the stone and the bronzes, as well as the patient reconstruction of missing parts.