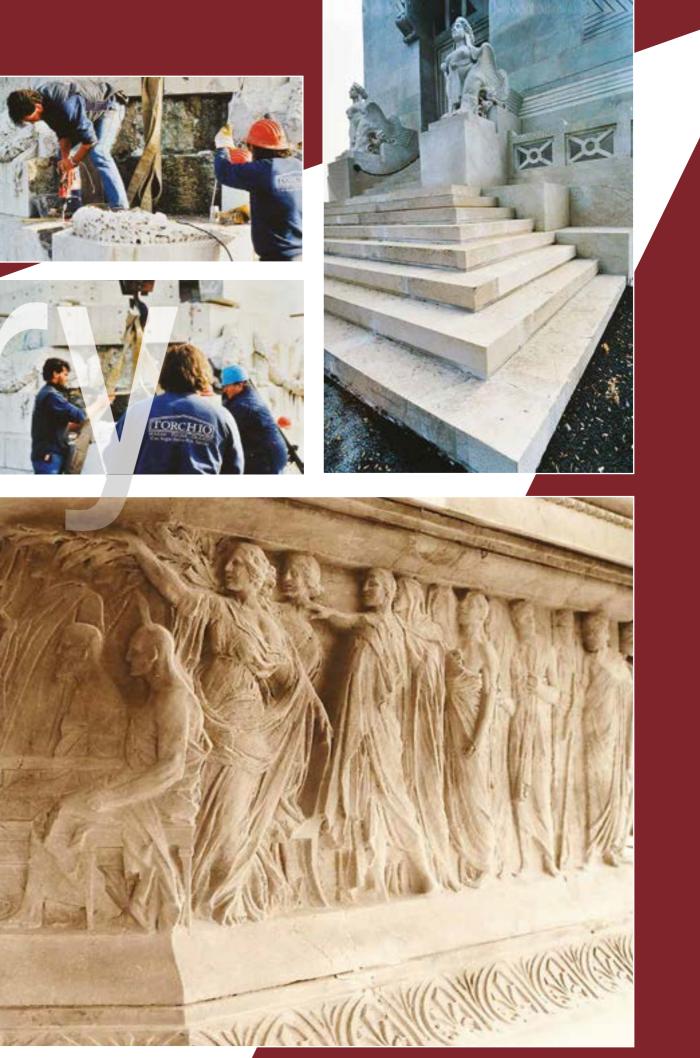

#### **Restoration of historical buildings**

As part of the restoration of the Reggia di Venaria, we recovered and reconstructed the flooring of the access atrium to the upper floors and the entrance to the Salone d'Onore (Honour Court).

#### **Conservative salvage**

For over a century, a great passion for the recovery and restoration of marble and stone works, in collaboration with the Superintendency for Architectural and Landscape Heritage. To restore aesthetic dignity to artifacts damaged by time, atmospheric agents or neglect.

#### Monument works

The restoration of the Mausoleum of the tenor Francesco Tamagno, located in the Monumental Cemetery in Turin. A conservative salvage undertaking of the stone and the bronzes, as well as the patient reconstruction of missing parts.