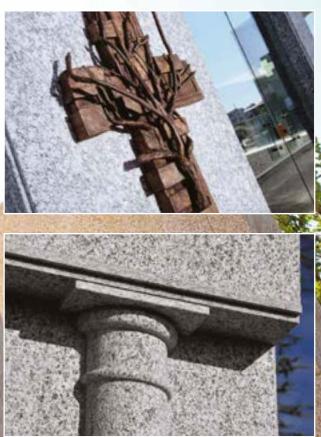

#### Monument works

The restoration of the Mausoleum of the tenor Francesco Tamagno, located in the Monumental Cemetery in Turin. A conservative salvage undertaking of the stone and the bronzes, as well as the patient reconstruction of missing parts.