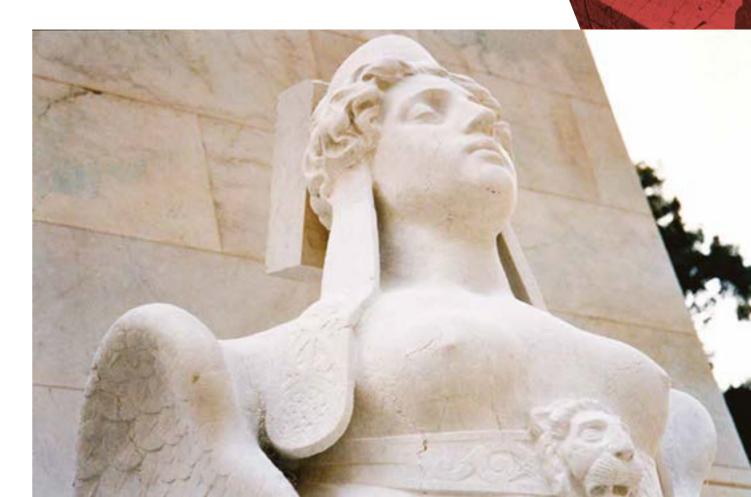

#### **Conservative salvage**

For over a century, a great passion for the recovery and restoration of marble and stone works, in collaboration with the Superintendency for Architectural and Landscape Heritage. To restore aesthetic dignity to artifacts damaged by time, atmospheric agents or neglect.

#### Monument works

The restoration of the Mausoleum of the tenor Francesco Tamagno, located in the Monumental Cemetery in Turin. A conservative salvage undertaking of the stone and the bronzes, as well as the patient reconstruction of missing parts.

#### **Care of valuable works**

Keeping the value of the artistic and architectural heritage intact, restoring splendour to works of art which have spanned for centuries and bear the marks of the passing of time.